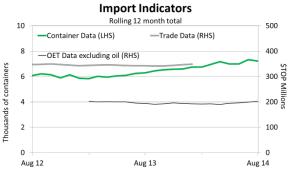

In year-ended terms total container registrations rose 12.6 per cent, due to a strong rise in private container registrations. This partly reflects rising utilisation of private containers as a means for supplying the informal distribution sector. Business container registrations declined slightly over the year.

As a partial indicator, strong imports data suggest growth in the distribution sector (also known as wholesale and retail sectors). Banks' foreign transaction data to date supports similar growth. The significant increase in private container registrations though, indicates much of the growth is generated by the less formal parts of the sector, such as the roadside fairs.