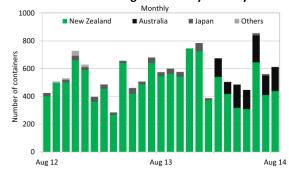

## Private container driving the increase

The total number of container registrations rose in August, due to an increase in private container registrations that was offset slightly by a dip in business container registrations. Of the containers registered, 71.6 per cent were from New Zealand with the remaining from Australia (28.4 per cent).

### **Container Registrations by Country**