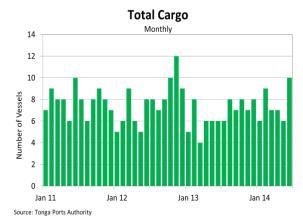

## Registrations decline following strong June

The total number of container registrations decreased markedly in July, due to declines in both private and business container registrations. The result follows a particularly strong June, in preparation for King's Birthday celebrations and church conferences. The total number of containers from New Zealand and Australia fell by 36.0 per cent and 27.8 per cent respectively, despite the TOP remaining relatively stable over the month. The number of cargo vessels was also lower over the month.