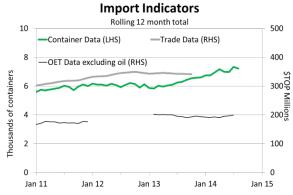

Imports data are important for our assessment of the distribution sector which is anticipated to have grown firmly in 2013-14 and again in 2014-15. Much of this growth we expect to be generated by the less formal parts of the sector, such as Saturday morning fairs.

10

6

Jan 11

Hundreds of containers

Source: Tonga Ports Authority

\* Break in 2012 due to introduction of foreign exchange dealer reporting Sources: Banking System, Foreign Exchange Dealers, Statistics Department, Tonga Ports Authority