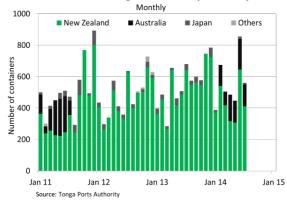

## Registrations decline following strong June

The total number of container registrations decreased markedly in July, due to declines in both private and business container registrations. The result follows a particularly strong June, in preparation for King's Birthday celebrations and church conferences. The total number of containers from New Zealand and Australia fell by 36.0 per cent and 27.8 per cent respectively, despite the TOP remaining relatively stable over the month. The number of cargo vessels was also lower over the month.

## **Container Registrations**

**Total Number of Containers** 

|                  | Month ended |        |        | 3 months-ended |        | Year ended |        | Share of total |             |
|------------------|-------------|--------|--------|----------------|--------|------------|--------|----------------|-------------|
|                  | Jul 14      | Jun 14 | May 14 | Jul 14         | Apr 14 | Jan 14     | Jul 14 | Jul 13         | Sample ave. |
|                  |             |        |        |                |        |            |        |                |             |
| Total containers | 560         | 855    | 447    | 1862           | 1681   | 1916       | 7209   | 6286           | 100         |
| Business         | 346         | 487    | 238    | 1071           | 849    | 1078       | 4103   | 4010           | 57          |
| Private          | 214         | 368    | 209    | 791            | 832    | 838        | 3106   | 2276           | 43          |
|                  |             |        |        |                |        |            |        |                |             |