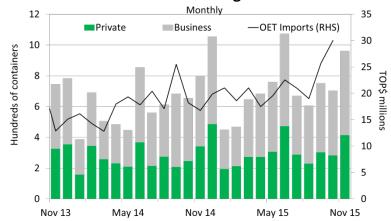

## Container registrations rise for the festivities

The preparations for the Christmas season have started with container registrations recording a 36.6% increase over the month of November. The total number of container registrations in November is also higher than those recorded in November of last year. Both business and private container registrations increased by 46.3% and 30.2% respectively, indicating an expected lively sector in the near term.

Over the year, total container registrations increased by 18.4% fuelled by an active domestic economy, lending support to NRBT's expectation of robust growth in the distribution sector. The NRBT expects imports and consequently container registrations to generally increase in 2015/16. The rebound in credit growth and its expected continued strong growth in 2015/16 is also expected to give support to growth in the trade sector. Furthermore, liaisons with the construction and transport sector indicate more imports in the future due to high demand. On-going projects such as the construction of the St. George Palace and renovations of the Tanoa Hotel are anticipated to contribute to the rise. Spillover effects on the trade, tourism and construction sectors are also expected.

## **Container Registrations**

**Total Number of Containers** 

|                  | Month ended |        |        | Year ended |        | Share of |       |
|------------------|-------------|--------|--------|------------|--------|----------|-------|
|                  | Nov 15      | Oct 15 | Sep 15 | Nov 14     | Nov 15 | Nov 14   | Total |
|                  |             |        |        |            |        |          |       |
| Total containers | 962         | 704    | 753    | 798        | 8,835  | 7,464    | 100   |
| Business         | 548         | 421    | 450    | 457        | 5,104  | 4,261    | 58    |
| Private          | 414         | 283    | 303    | 341        | 3,731  | 3,203    | 42    |
|                  |             |        |        |            |        |          |       |