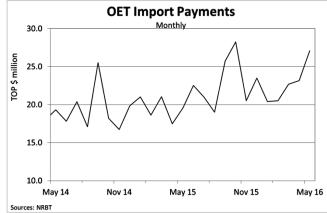

annual church conferences and also the upcoming events of Tupou College Toloa's 150<sup>th</sup>

anniversary.

This is consistent with higher advanced import payments made in March 2016, in addition to \$3.9 million (16.9%) rise in import payments (excluding oil) over the month of May. High imports in May was driven by an increase in payments for wholesale and retail, motor vehicles and construction imports due to on-going

construction activities in the country. The majority of the import payments over the month of May were for the on-going donor funded projects of the Tonga Power Limited sourced from New Zealand. The strengthening of the New Zealand Dollar against the Tongan Pa'anga also supports the higher import payments.

Over the year ended May 2016, total number of containers registered continued to rise by 1,746 registrations (21.2%). This resulted from both business and private container registrations rising proportionately. This coincides with events taking place during the year, including the King's coronation and annual church conferences. This is in line with a \$41 million (17.6%) rise in import payments (excluding oil) and strong credit growth reflecting the growing economic activities during the year. This is also in line with the National Reserve Bank of Tonga's (NRBT) growth forecast for the distribution sector. This in turn supports a rise in government revenue collection.