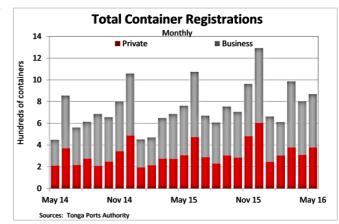

## Container Registrations May 2016

|          | <b>May 16</b> | <b>Apr 16</b> | <b>Mar 16</b> | <b>Feb 16</b> 610 308 |  |
|----------|---------------|---------------|---------------|-----------------------|--|
| Total    | 867           | 799           | 985           |                       |  |
| Business | 491           | 491           | 609           |                       |  |
| Private  | Private 376   |               | 376           | 302                   |  |

## Registrations continued to rise supported by events during the month

An increase of 3 vessels in the number of cargo ships arriving in May drove a rise in the total number of container registrations over the month, by 68 registrations (8.5%). Business containers sustained its number from previous month whilst private containers rose by 68 registrations to record a total of 376 containers in May. The rise in private containers is supported by events that occurred during the month such as

annual church conferences and also the upcoming events of Tupou College Toloa's 150<sup>th</sup>

anniversary.

This is consistent with higher advanced import payments made in March 2016, in addition to \$3.9 million (16.9%) rise in import payments (excluding oil) over the month of May. High imports in May was driven by an increase in payments for wholesale and retail, motor vehicles and construction imports due to on-going

Over the year ended May 2016, total number of containers registered continued to rise by 1,746 registrations (21.2%). This resulted from both business and private container registrations rising proportionately. This coincides with events taking place during the year, including the King's coronation and annual church conferences. This is in line with a \$41 million (17.6%) rise in import payments (excluding oil) and strong credit growth reflecting the growing economic activities during the year. This is also in line with the National Reserve Bank of Tonga's (NRBT) growth forecast for the distribution sector. This in turn supports a rise in government revenue collection.

The NRBT expects imports and consequently container registrations to generally increase in 2015/16 due to festivities scheduled for this financial year including the Tupou College Toloa's 150<sup>th</sup> Anniversary and also church annual conferences. Additionally, more shipments are expected after the commencement in March 2016 of Polynesia Line's direct monthly shipments from the U.S. to Tonga. This may support an increase in customs duty collections and an upturn in government revenue. Credit growth has rebounded and is expected to record a growth of 14.4% at the end of 2015/16 which will support growth in imports. Furthermore, NRBT's liaisons with the construction and transport sectors had indicated growing demand in these sectors which will drive imports in the near future. On-going projects such as the construction of the St. George Palace, LDS chapels, renovations of the Tanoa Hotel and new private residential constructions are anticipated to contribute to the rise. Spill over effects on the trade, tourism, construction sectors and other sectors in the economy are also expected.

| Container Registrations    |            |                                        |                                                                              |                                                                                                       |                                                                                                                                                                                                                                                                                |                                                                                                                                                                                                                                                                                                                             |  |  |  |  |  |
|----------------------------|------------|----------------------------------------|------------------------------------------------------------------------------|-------------------------------------------------------------------------------------------------------|--------------------------------------------------------------------------------------------------------------------------------------------------------------------------------------------------------------------------------------------------------------------------------|-----------------------------------------------------------------------------------------------------------------------------------------------------------------------------------------------------------------------------------------------------------------------------------------------------------------------------|--|--|--|--|--|
| Total Number of Containers |            |                                        |                                                                              |                                                                                                       |                                                                                                                                                                                                                                                                                |                                                                                                                                                                                                                                                                                                                             |  |  |  |  |  |
| Month ended                |            |                                        | Year ended                                                                   |                                                                                                       | Share of                                                                                                                                                                                                                                                                       |                                                                                                                                                                                                                                                                                                                             |  |  |  |  |  |
| May 16                     | Apr 16     | Mar 16                                 | May 15                                                                       | May 16                                                                                                | May 15                                                                                                                                                                                                                                                                         | Total                                                                                                                                                                                                                                                                                                                       |  |  |  |  |  |
|                            |            |                                        |                                                                              |                                                                                                       |                                                                                                                                                                                                                                                                                |                                                                                                                                                                                                                                                                                                                             |  |  |  |  |  |
| 867                        | 799        | 985                                    | 760                                                                          | 9,979                                                                                                 | 8,233                                                                                                                                                                                                                                                                          | 100                                                                                                                                                                                                                                                                                                                         |  |  |  |  |  |
| 491                        | 491        | 609                                    | 455                                                                          | 5,715                                                                                                 | 4,841                                                                                                                                                                                                                                                                          | 57                                                                                                                                                                                                                                                                                                                          |  |  |  |  |  |
| 376                        | 308        | 376                                    | 305                                                                          | 4,264                                                                                                 | 3,392                                                                                                                                                                                                                                                                          | 43                                                                                                                                                                                                                                                                                                                          |  |  |  |  |  |
|                            | 867<br>491 | Month e May 16 Apr 16  867 799 491 491 | Total Number of  Month ended  May 16 Apr 16 Mar 16  867 799 985  491 491 609 | Total Number of Container  Month ended  May 16 Apr 16 Mar 16 May 15  867 799 985 760  491 491 609 455 | Total Number of Containers           Month ended         Year end           May 16         Apr 16         Mar 16         May 15         May 16           867         799         985         760         9,979           491         491         609         455         5,715 | Total Number of Containers           Month ended         Year ended           May 16         Apr 16         Mar 16         May 15         May 16         May 15           867         799         985         760         9,979         8,233           491         491         609         455         5,715         4,841 |  |  |  |  |  |