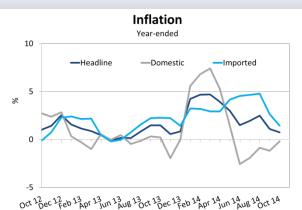

Headline inflation rose by 0.7% over the year to October, well-below the reference range. This was attributed mainly to an increase in the imported component which was driven mainly by rises in food prices, especially for Meat, fish & poultry. Also increasing over the year were prices of Fruits & vegetables, Dairy farm & vegetable products and Clothing & shoes. Prices of the domestic component, on the other hand, fell slightly, owing mainly to declines in food prices, particularly lower Meat, fish and poultry prices. Prices of domestic fuel and power (a subset of Household operation component) fell also, reflecting declines in domestic fuel and power over the year. Underlying inflation, which excludes imported energy and imported foods, increased by 1.3% over the year.

With domestic inflation easing and headline inflation well below the NRBT's reference range of 6-8%, there are no inflationary pressures on the NRBT's monetary policy stance in the near term.

| CPI<br>Imported<br>Food<br>Four and vegetables<br>Meats, fish and poultry<br>Dairy farm and vegetable products<br>Cereals and cereal products<br>Codes (Cereals and cereal products<br>Clothing and Shoes<br>Housing<br>Miscellaneous<br>Domestic<br>Food<br>Fruit and vegetables | %       100       57.8       27.9       0.9       14.6       3.2       3.5       5.7       11.5       2.9       8.6       4.5       2.9 | Co<br>Change<br>%<br>-0.2<br>-0.6<br>-0.6<br>-0.6<br>-0.6<br>-0.4<br>-2.0<br>-0.7<br>-1.1<br>0.0<br>-1.5 | ntribution<br>to total<br>ppt<br>-0.2<br>-0.4<br>-0.4<br>-0.2<br>0.0<br>-0.1<br>0.0<br>-0.1<br>0.0<br>-0.1 | Change<br>%<br>0.7<br>1.5<br>1.8<br>11.4<br>3.9<br>2.7<br>-3.1 | ontribution<br>to total<br>ppt<br>0.7<br>0.9<br>0.5<br>0.1<br>0.6<br>0.1 |
|--------------------------------------------------------------------------------------------------------------------------------------------------------------------------------------------------------------------------------------------------------------------------------------------------------------------------------------------------------------------------------------------------------------------------------------------------------------------------------------------------------------------------------------------------------------------------------------------------------------------------------------------------------------------------------------------------------------------------------------------------------------------|-----------------------------------------------------------------------------------------------------------------------------------------|----------------------------------------------------------------------------------------------------------|------------------------------------------------------------------------------------------------------------|----------------------------------------------------------------|--------------------------------------------------------------------------|
| Imported<br>Food<br>Foult and vegetables<br>Meats, fish and poultry<br>Dairy farm and vegetable products<br>Cereals and cereal products<br>Cereals and cereal products<br>Other food<br>Transportation<br>Private<br>Public<br>Tobacco and Alcohol<br>Tobacco and Alcohol<br>Tobacco<br>Alcohol<br>Household Operation<br>Domestic Power & Fuel<br>Household Appliances<br>Household Supplies & services<br>Clothing and Shoes<br>Housing<br>Miscellaneous                                                                                                                                                                                                                                                                                                         | 100<br>57.8<br>27.9<br>0.9<br>14.6<br>3.2<br>3.5<br>5.7<br>11.5<br>2.9<br>8.6<br>4.5<br>2.9                                             | %<br>-0.2<br>-0.6<br>2.5<br>-0.6<br>-0.6<br>-0.4<br>-2.0<br>-0.7<br>-1.1<br>0.0                          | ppt<br>-0.2<br>-0.4<br>-0.2<br>0.0<br>-0.1<br>0.0<br>-0.1<br>0.0                                           | %<br>0.7<br>1.5<br>1.8<br>11.4<br>3.9<br>2.7<br>-3.1           | <b>ppt</b><br><b>0.7</b><br>0.5<br>0.1<br>0.6<br>0.1                     |
| Imported<br>Food<br>Foult and vegetables<br>Meats, fish and poultry<br>Dairy farm and vegetable products<br>Cereals and cereal products<br>Cereals and cereal products<br>Other food<br>Transportation<br>Private<br>Public<br>Tobacco and Alcohol<br>Tobacco and Alcohol<br>Tobacco<br>Alcohol<br>Household Operation<br>Domestic Power & Fuel<br>Household Appliances<br>Household Supplies & services<br>Clothing and Shoes<br>Housing<br>Miscellaneous                                                                                                                                                                                                                                                                                                         | 100<br>57.8<br>27.9<br>0.9<br>14.6<br>3.2<br>3.5<br>5.7<br>11.5<br>2.9<br>8.6<br>4.5<br>2.9                                             | -0.2<br>-0.6<br>2.5<br>-0.6<br>-0.6<br>-0.4<br>-2.0<br>-0.7<br>-1.1<br>0.0                               | -0.2<br>-0.4<br>-0.2<br>0.0<br>-0.1<br>0.0<br>-0.1<br>0.0                                                  | 0.7<br>1.5<br>1.8<br>11.4<br>3.9<br>2.7<br>-3.1                | 0.7<br>0.9<br>0.5<br>0.1<br>0.6<br>0.1                                   |
| Imported<br>Food<br>Food<br>Fruit and vegetables<br>Meats, fish and poultry<br>Dairy farm and vegetable products<br>Cereals and cereal products<br>Cereals and cereal products<br>Other food<br>Transportation<br>Private<br>Public<br>Tobacco and Alcohol<br>Tobacco and Alcohol<br>Tobacco<br>Alcohol<br>Household Operation<br>Domestic Power & Fuel<br>Household Appliances<br>Household supplies & services<br>Clothing and Shoes<br>Housing<br>Miscellaneous                                                                                                                                                                                                                                                                                                 | 57.8<br>27.9<br>0.9<br>14.6<br>3.2<br>3.5<br>5.7<br>11.5<br>2.9<br>8.6<br>4.5<br>2.9                                                    | -0.6<br>2.5<br>-0.6<br>-0.6<br>-0.4<br>-2.0<br>-0.7<br>-1.1<br>0.0                                       | -0.4<br>-0.2<br>0.0<br>-0.1<br>0.0<br>-0.1<br>0.0                                                          | 1.5<br>1.8<br>11.4<br>3.9<br>2.7<br>-3.1                       | 0.9<br>0.5<br>0.1<br>0.6<br>0.1                                          |
| Food Food Fruit and vegetables Meats, fish and poultry Dairy farm and vegetable products Cereals and cereal products Other food Transportation Private Public Tobacco and Alcohol Tobacco Alcohol Household Operation Domestic Power & Fuel Household Appliances Household Supplies & services Clothing and Shoes Housing Miscellaneous Domestic Food                                                                                                                                                                                                                                                                                                                                                                                                              | 27.9<br>0.9<br>14.6<br>3.2<br>3.5<br>5.7<br>11.5<br>2.9<br>8.6<br>4.5<br>2.9                                                            | 2.5<br>-0.6<br>-0.4<br>-2.0<br>-0.7<br>-1.1<br>0.0                                                       | -0.2<br>0.0<br>-0.1<br>0.0<br>-0.1<br>0.0                                                                  | 1.8<br>11.4<br>3.9<br>2.7<br>-3.1                              | 0.5<br>0.1<br>0.6<br>0.1                                                 |
| Fruit and vegetables<br>Meats, fish and poultry<br>Dairy farm and vegetable products<br>Cereals and cereal products<br>Other food<br>Transportation<br>Private<br>Public<br>Tobacco and Alcohol<br>Tobacco and Alcohol<br>Household Operation<br>Domestic Power & Fuel<br>Household Appliances<br>Household supplies & services<br>Clothing and Shoes<br>Housing<br>Miscellaneous                                                                                                                                                                                                                                                                                                                                                                                  | 0.9<br>14.6<br>3.2<br>3.5<br>5.7<br>11.5<br>2.9<br>8.6<br>4.5<br>2.9                                                                    | -0.6<br>-0.6<br>-0.4<br>-2.0<br>-0.7<br>-1.1<br>0.0                                                      | 0.0<br>-0.1<br>0.0<br>-0.1<br>0.0                                                                          | 11.4<br>3.9<br>2.7<br>-3.1                                     | 0.1<br>0.6<br>0.1                                                        |
| Meats, fish and poultry<br>Dairy farm and vegetable products<br>Cereals and cereal products<br>Other food<br>Transportation<br>Private<br>Public<br>Tobacco and Alcohol<br>Tobacco<br>Alcohol<br>Household Operation<br>Domestic Power & Fuel<br>Household Appliances<br>Household supplies & services<br>Clothing and Shoes<br>Housing<br>Miscellaneous                                                                                                                                                                                                                                                                                                                                                                                                           | 14.6<br>3.2<br>3.5<br>5.7<br>11.5<br>2.9<br>8.6<br>4.5<br>2.9                                                                           | -0.6<br>-0.4<br>-2.0<br>-0.7<br>-1.1<br>0.0                                                              | -0.1<br>0.0<br>-0.1<br>0.0                                                                                 | 3.9<br>2.7<br>-3.1                                             | 0.6<br>0.1                                                               |
| Dairy farm and vegetable products<br>Cereals and cereal products<br>Other food<br>Transportation<br>Private<br>Public<br>Tobacco and Alcohol<br>Tobacco<br>Alcohol<br>Household Operation<br>Domestic Power & Fuel<br>Household Appliances<br>Household Supplies & services<br>Clothing and Shoes<br>Housing<br>Miscellaneous                                                                                                                                                                                                                                                                                                                                                                                                                                      | 3.2<br>3.5<br>5.7<br>11.5<br>2.9<br>8.6<br>4.5<br>2.9                                                                                   | -0.4<br>-2.0<br>-0.7<br>-1.1<br>0.0                                                                      | 0.0<br>-0.1<br>0.0                                                                                         | 2.7<br>-3.1                                                    | 0.1                                                                      |
| Cereals and cereal products<br>Other food<br>Transportation<br>Private<br>Public<br>Tobacco and Alcohol<br>Tobacco<br>Alcohol<br>Household Operation<br>Domestic Power & Fuel<br>Household Appliances<br>Household Supplies & services<br>Clothing and Shoes<br>Housing<br>Miscellaneous                                                                                                                                                                                                                                                                                                                                                                                                                                                                           | 3.5<br>5.7<br>11.5<br>2.9<br>8.6<br>4.5<br>2.9                                                                                          | -2.0<br>-0.7<br>-1.1<br>0.0                                                                              | -0.1<br>0.0                                                                                                | -3.1                                                           |                                                                          |
| Other food         Transportation         Private         Public         Tobacco and Alcohol         Tobacco         Alcohol         Household Operation         Domestic Power & Fuel         Household Appliances         Household Supplies & services         Clothing and Shoes         Housing         Miscellaneous         Domestic         Food                                                                                                                                                                                                                                                                                                                                                                                                           | 5.7<br>11.5<br>2.9<br>8.6<br>4.5<br>2.9                                                                                                 | -0.7<br>-1.1<br>0.0                                                                                      | 0.0                                                                                                        |                                                                |                                                                          |
| Transportation Private Public Tobacco and Alcohol Tobacco Alcohol Household Operation Domestic Power & Fuel Household Appliances Household supplies & services Clothing and Shoes Housing Miscellaneous Domestic Food                                                                                                                                                                                                                                                                                                                                                                                                                                                                                                                                              | 5.7<br>11.5<br>2.9<br>8.6<br>4.5<br>2.9                                                                                                 | -1.1<br>0.0                                                                                              |                                                                                                            | 2.0                                                            | -0.1                                                                     |
| Transportation Private Public Tobacco and Alcohol Tobacco Alcohol Household Operation Domestic Power & Fuel Household Appliances Household supplies & services Clothing and Shoes Housing Miscellaneous Domestic Food                                                                                                                                                                                                                                                                                                                                                                                                                                                                                                                                              | 2.9<br>8.6<br>4.5<br>2.9                                                                                                                | 0.0                                                                                                      | -0.1                                                                                                       | -3.6                                                           | -0.2                                                                     |
| Private<br>Public<br>Tobacco and Alcohol<br>Tobacco<br>Alcohol<br>Household Operation<br>Domestic Power & Fuel<br>Household Appliances<br>Household supplies & services<br>Clothing and Shoes<br>Housing<br>Miscellaneous                                                                                                                                                                                                                                                                                                                                                                                                                                                                                                                                          | 8.6<br>4.5<br>2.9                                                                                                                       |                                                                                                          |                                                                                                            | -2.7                                                           | -0.3                                                                     |
| Tobacco and Alcohol<br>Tobacco<br>Alcohol<br>Household Operation<br>Domestic Power & Fuel<br>Household Appliances<br>Household supplies & services<br>Clothing and Shoes<br>Housing<br>Miscellaneous<br>Domestic<br>Food                                                                                                                                                                                                                                                                                                                                                                                                                                                                                                                                           | 8.6<br>4.5<br>2.9                                                                                                                       |                                                                                                          | 0.0                                                                                                        | 0.0                                                            | 0.0                                                                      |
| Tobacco<br>Alcohol<br>Household Operation<br>Domestic Power & Fuel<br>Household Appliances<br>Household supplies & services<br>Clothing and Shoes<br>Housing<br>Miscellaneous<br>Domestic<br>Food                                                                                                                                                                                                                                                                                                                                                                                                                                                                                                                                                                  | 2.9                                                                                                                                     | -1.2                                                                                                     | -0.1                                                                                                       | -3.6                                                           | -0.3                                                                     |
| Tobacco<br>Alcohol<br>Household Operation<br>Domestic Power & Fuel<br>Household Appliances<br>Household supplies & services<br>Clothing and Shoes<br>Housing<br>Miscellaneous<br>Domestic<br>Food                                                                                                                                                                                                                                                                                                                                                                                                                                                                                                                                                                  | 2.9                                                                                                                                     | -0.7                                                                                                     | 0.0                                                                                                        | -0.9                                                           | 0.0                                                                      |
| Alcohol<br>Household Operation<br>Domestic Power & Fuel<br>Household Appliances<br>Household supplies & services<br>Clothing and Shoes<br>Housing<br>Miscellaneous<br>Domestic<br>Food                                                                                                                                                                                                                                                                                                                                                                                                                                                                                                                                                                             |                                                                                                                                         | 0.0                                                                                                      | 0.0                                                                                                        | -0.1                                                           | 0.0                                                                      |
| Household Operation<br>Domestic Power & Fuel<br>Household Appliances<br>Household supplies & services<br>Clothing and Shoes<br>Housing<br>Miscellaneous<br>Domestic<br>Food                                                                                                                                                                                                                                                                                                                                                                                                                                                                                                                                                                                        | 1.6                                                                                                                                     | -2.3                                                                                                     | 0.0                                                                                                        | -2.6                                                           | 0.0                                                                      |
| Domestic Power & Fuel<br>Household Appliances<br>Household supplies & services<br>Clothing and Shoes<br>Housing<br>Miscellaneous<br>Domestic<br>Food                                                                                                                                                                                                                                                                                                                                                                                                                                                                                                                                                                                                               | 3.5                                                                                                                                     | -0.2                                                                                                     | 0.0                                                                                                        | -0.7                                                           | 0.0                                                                      |
| Household Appliances<br>Household supplies & services<br>Clothing and Shoes<br>Housing<br>Miscellaneous<br>Domestic<br>Food                                                                                                                                                                                                                                                                                                                                                                                                                                                                                                                                                                                                                                        | 1.1                                                                                                                                     | 0.2                                                                                                      | 0.0                                                                                                        | -0.1                                                           | 0.0                                                                      |
| Household supplies & services<br>Clothing and Shoes<br>Housing<br>Miscellaneous<br>Domestic<br>Food                                                                                                                                                                                                                                                                                                                                                                                                                                                                                                                                                                                                                                                                | 1.2                                                                                                                                     | 0.0                                                                                                      | 0.0                                                                                                        | 0.1                                                            | 0.0                                                                      |
| Clothing and Shoes<br>Housing<br>Miscellaneous<br>Domestic<br>Food                                                                                                                                                                                                                                                                                                                                                                                                                                                                                                                                                                                                                                                                                                 | 1.2                                                                                                                                     | -0.6                                                                                                     | 0.0                                                                                                        | -3.8                                                           | 0.0                                                                      |
| Housing<br>Miscellaneous<br>Domestic<br>Food                                                                                                                                                                                                                                                                                                                                                                                                                                                                                                                                                                                                                                                                                                                       | 3.2                                                                                                                                     | 0.0                                                                                                      | 0.0                                                                                                        | 16.2                                                           | 0.5                                                                      |
| Miscellaneous<br>Domestic<br>Food                                                                                                                                                                                                                                                                                                                                                                                                                                                                                                                                                                                                                                                                                                                                  | 0.8                                                                                                                                     | 1.0                                                                                                      | 0.0                                                                                                        | 1.0                                                            | 0.0                                                                      |
| Food                                                                                                                                                                                                                                                                                                                                                                                                                                                                                                                                                                                                                                                                                                                                                               | 6.4                                                                                                                                     | -0.7                                                                                                     | 0.0                                                                                                        | 3.5                                                            | 0.2                                                                      |
| Food                                                                                                                                                                                                                                                                                                                                                                                                                                                                                                                                                                                                                                                                                                                                                               | 10.0                                                                                                                                    | 0.4                                                                                                      |                                                                                                            |                                                                |                                                                          |
|                                                                                                                                                                                                                                                                                                                                                                                                                                                                                                                                                                                                                                                                                                                                                                    | 42.2                                                                                                                                    | 0.4                                                                                                      | 0.2                                                                                                        | -0.2                                                           | -0.1                                                                     |
| Fruit and vegetables                                                                                                                                                                                                                                                                                                                                                                                                                                                                                                                                                                                                                                                                                                                                               | 17.8                                                                                                                                    | 0.9                                                                                                      | 0.1                                                                                                        | -0.5                                                           | -0.1                                                                     |
|                                                                                                                                                                                                                                                                                                                                                                                                                                                                                                                                                                                                                                                                                                                                                                    | 6.5                                                                                                                                     | 6.7                                                                                                      | 0.4                                                                                                        | 0.7                                                            | 0.0                                                                      |
| Meats, fish and poultry                                                                                                                                                                                                                                                                                                                                                                                                                                                                                                                                                                                                                                                                                                                                            | 3.7                                                                                                                                     | -4.8                                                                                                     | -0.2                                                                                                       | -4.2                                                           | -0.2                                                                     |
| Dairy farm and vegetable products                                                                                                                                                                                                                                                                                                                                                                                                                                                                                                                                                                                                                                                                                                                                  | 0.5                                                                                                                                     | -5.0                                                                                                     | 0.0                                                                                                        | -3.6                                                           | 0.0                                                                      |
| Cereals and cereal products                                                                                                                                                                                                                                                                                                                                                                                                                                                                                                                                                                                                                                                                                                                                        | 3.4                                                                                                                                     | 0.0                                                                                                      | 0.0                                                                                                        | 0.9                                                            | 0.0                                                                      |
| Other food                                                                                                                                                                                                                                                                                                                                                                                                                                                                                                                                                                                                                                                                                                                                                         | 3.7                                                                                                                                     | 0.0                                                                                                      | 0.0                                                                                                        | 0.6                                                            | 0.0                                                                      |
| Transportation                                                                                                                                                                                                                                                                                                                                                                                                                                                                                                                                                                                                                                                                                                                                                     | 17.3                                                                                                                                    | 0.0                                                                                                      | 0.0                                                                                                        | 0.0                                                            | 0.0                                                                      |
| Private                                                                                                                                                                                                                                                                                                                                                                                                                                                                                                                                                                                                                                                                                                                                                            | 6.0                                                                                                                                     | 0.0                                                                                                      | 0.0                                                                                                        | 0.0                                                            | 0.0                                                                      |
| Public                                                                                                                                                                                                                                                                                                                                                                                                                                                                                                                                                                                                                                                                                                                                                             | 1.4                                                                                                                                     | 0.0                                                                                                      | 0.0                                                                                                        | 0.0                                                            | 0.0                                                                      |
| Tobacco and Alcohol                                                                                                                                                                                                                                                                                                                                                                                                                                                                                                                                                                                                                                                                                                                                                | 4.7                                                                                                                                     | 0.0                                                                                                      | 0.0                                                                                                        | 0.0                                                            | 0.0                                                                      |
| Тоbассо                                                                                                                                                                                                                                                                                                                                                                                                                                                                                                                                                                                                                                                                                                                                                            | 5.2                                                                                                                                     | 0.0                                                                                                      | 0.0                                                                                                        | 0.0                                                            | 0.0                                                                      |
| Alcohol                                                                                                                                                                                                                                                                                                                                                                                                                                                                                                                                                                                                                                                                                                                                                            | 1.7                                                                                                                                     | 0.0                                                                                                      | 0.0                                                                                                        | 0.0                                                            | 0.0                                                                      |
| Household Operation                                                                                                                                                                                                                                                                                                                                                                                                                                                                                                                                                                                                                                                                                                                                                | 0.1                                                                                                                                     | 0.0                                                                                                      | 0.0                                                                                                        | -0.4                                                           | -0.1                                                                     |
| Domestic Power & Fuel                                                                                                                                                                                                                                                                                                                                                                                                                                                                                                                                                                                                                                                                                                                                              | 1.6                                                                                                                                     | 0.0                                                                                                      | 0.0                                                                                                        | -1.1                                                           | -0.2                                                                     |
| Household Appliances                                                                                                                                                                                                                                                                                                                                                                                                                                                                                                                                                                                                                                                                                                                                               | 1.5                                                                                                                                     | 0.0                                                                                                      | 0.0                                                                                                        | 0.0                                                            | 0.0                                                                      |
| Household supplies & services                                                                                                                                                                                                                                                                                                                                                                                                                                                                                                                                                                                                                                                                                                                                      | 0.8                                                                                                                                     | 0.0                                                                                                      | 0.0                                                                                                        | 0.0                                                            | 0.0                                                                      |
| Clothing and Shoes                                                                                                                                                                                                                                                                                                                                                                                                                                                                                                                                                                                                                                                                                                                                                 | 0.7                                                                                                                                     | 0.0                                                                                                      | 0.0                                                                                                        | 0.0                                                            | 0.0                                                                      |
| Housing                                                                                                                                                                                                                                                                                                                                                                                                                                                                                                                                                                                                                                                                                                                                                            | 0.5                                                                                                                                     | 0.1                                                                                                      | 0.0                                                                                                        | 0.0                                                            | 0.0                                                                      |
| Miscellaneous                                                                                                                                                                                                                                                                                                                                                                                                                                                                                                                                                                                                                                                                                                                                                      | 3.5                                                                                                                                     | 0.0                                                                                                      | 0.0                                                                                                        | 2.1                                                            | 0.1                                                                      |
| Underlying CPI measures                                                                                                                                                                                                                                                                                                                                                                                                                                                                                                                                                                                                                                                                                                                                            | I                                                                                                                                       |                                                                                                          | I                                                                                                          |                                                                |                                                                          |
| Ex. Energy**                                                                                                                                                                                                                                                                                                                                                                                                                                                                                                                                                                                                                                                                                                                                                       | 81.4                                                                                                                                    | -0.1                                                                                                     | -0.1                                                                                                       | 1.5                                                            | 1.2                                                                      |
| Ex. imported food                                                                                                                                                                                                                                                                                                                                                                                                                                                                                                                                                                                                                                                                                                                                                  | 72.1                                                                                                                                    | 0.0                                                                                                      | 0.0                                                                                                        | 0.4                                                            | 0.3                                                                      |
| Ex. energy and imported food                                                                                                                                                                                                                                                                                                                                                                                                                                                                                                                                                                                                                                                                                                                                       | 53.5                                                                                                                                    | 0.2                                                                                                      | 0.0                                                                                                        | 1.3                                                            | 0.7                                                                      |