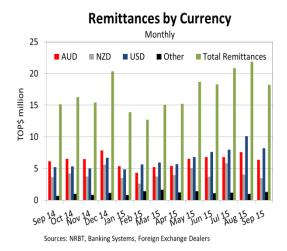

Remittance receipts in all major trading currencies declined over the month of September except for the Japanese Yen (JPY). Remittance received in US dollar (USD) declined the most by \$1.9 million followed by the Australian dollar (AUD) with a \$1.2 million decline and the New Zealand dollar (NZD) with a decrease of \$0.6 million. USD denominated remittances still dominates over other currencies, accounting for 42% of total remittances receipts over the month, followed by the AUD with 33% and the NZD with 18%.

### **Remittances Receipts by Currency**

Sources: NRBT, Banking System, Foreign Exchange Dealers

Sources: NRBT, Banking Systems, Foreign Exchange Dealers