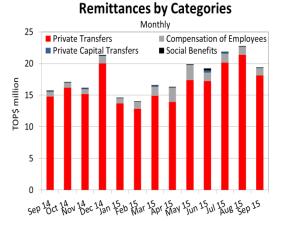

## **Remittances decline as Private Transfers fall**

Remittance receipts for the month of September declined by 14.7% to \$19.4 million after reaching a record high of \$22.7 million in August for the year. This represents 35% of Total Overseas Exchange Transaction (OET) Receipts for the month. The decline in remittance receipts over the month was due to a \$3.3 million fall in private transfers. However remittance receipts are still relatively high compared to \$15.7 million recorded in the same period last year. Over the year, total remittances rose by 7.7% to \$218.8 million.

#### **Private Transfers**

Private transfers, being gifts and transfers to Tongan residents are still the largest component of foreign currency inflow. In September, total private transfers represented 93% of Total Remittance Receipts and 33% of Total OET Receipts. Private Transfers decreased over September by 15.2% to \$18.1 million driving the overall decline in remittance receipts. The main reasons for the fall in private transfers were a decrease in

personal transfers of \$2.2 million and a decline in Remittances in-kind of \$1.1 million. This also reflects the end of the major celebration events that took place in the previous months.

#### **Employee Compensation**<sup>1</sup>

Receipts of Employee compensation account for 6% of Total Remittance Receipts for September 2015. Compared to the previous month, employee compensation slightly fell by 7.1% to \$1.2 million. However, employee compensation was 52.5% higher compared to the same period last year.

#### **Private Capital Transfers & Social Benefits**

Private grants for capital expenditures, pensions and other social benefits received by individuals, remained at less than a percentage of total remittances receipts over the month. 95% of the Private Capital Transfers were denominated in US Dollar (USD).